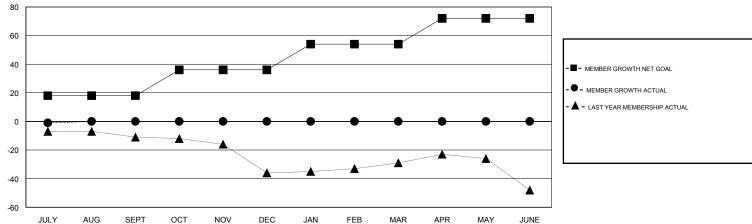

#### GMT: **LOCATION PENNSYLVANIA GMT CA** Clubs Members RESULTS FOR 2019-2020 RESULTS FOR 2019-2020 NEW CLUB GOAL NEW CLUBS DROPPED CLUBS MEMBER GROWTH NET MEMBER GROWTH DROPPED QUARTER QUARTER GOAL ACTUAL MEMBERS ACTUAL (including transfers) 0 0 0 18 10 9 JULY/AUG/SEPT JULY/AUG/SEPT 0 0 0 18 0 0 OCT/NOV/DEC OCT/NOV/DEC 0 0 0 18 0 0 JAN/FEB/MAR JAN/FEB/MAR 0 0 0 0 0 APR/MAY/JUNE APR/MAY/JUNE 18

# GOALS AND ACTUAL MEMBERS CUMULATIVE

| DROPPED CLUBS: 0 |   | 6 CLUBS OF 32 ADDED 1 OR MORE<br>NEW MEMBERS | GENDER DISTRIBUTION   MALE 688 (69.78%)   FEMALE 298 (30.22%) |  |     |
|------------------|---|----------------------------------------------|---------------------------------------------------------------|--|-----|
| DROPPED MEMBERS  |   |                                              |                                                               |  |     |
| DECEASED         | 0 | CLICK HERE FOR CUMULATIVE                    | TOTAL FAMILY UNIT MEMBERS                                     |  | 211 |
| CLUB CANCELLED   | 0 | MEMBERSHIP DATA                              | FAMILY MEMBERS PAYING HALF                                    |  | 108 |
| OTHER            | 9 |                                              |                                                               |  | 100 |
| TOTAL            | 9 |                                              |                                                               |  |     |